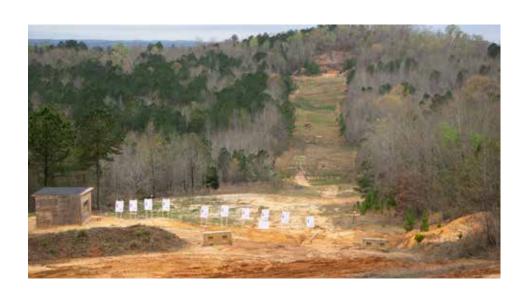

### CQT's capabilities range from 50m to 1,000m distances, to include:

- 50m small arms weapons range
- 80m small arms weapons range
- 125m small arms weapons range
- 200m T&E/multi-weapon system range
- 1,000m multi-purpose range (Rocket/40mm capable)
- 100m 360 degree drive-in range
- Heavy breach site
- Urban breach village
- Ballistic breach site
- QUICKIE saw training site
- Thermal training site

125m Small Arms Weapons Range

50m Small Arms Weapons Range

200m T&E/Multi-Weapons System Range

100m 360 Degree Drive-in Range

1000m Multi-purpose Range (Rocket/40mm Capable)