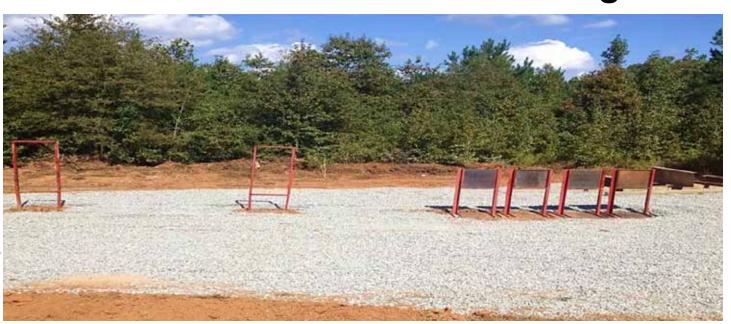

### **Thermal Training Site**

- 4 metal stands for 2' x 2' x 1/2" steel plates
- 2 stands that hold up to 10 rebar sections I-Beams of various sizes
- 2 stands that hold up to 2" thick steel plates