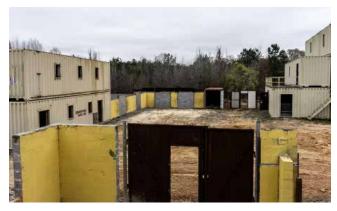

### **Urban Breach Village**

**Shoot House** 

**Breach House** 

Ballistic Breach Site

Breach Village

### Village Layout

- 5 Breach houses
- 21 Heavy wood doors
- 12 Middle eastern doors
- Breach-able walls
- 4 Wall hangers

### **Breach House**

CQT provides structural apparatuses for mechanical, ballistic, thermal and explosive breaching, including breaching of brick, block, concrete and steel. Capabilities also include follow-up or secondary attack techniques; emergency assault breaching on steel doors and hard target obstructions, as well as precise mathematical calculation training for a variety of explosive effects. 40 person max per range.