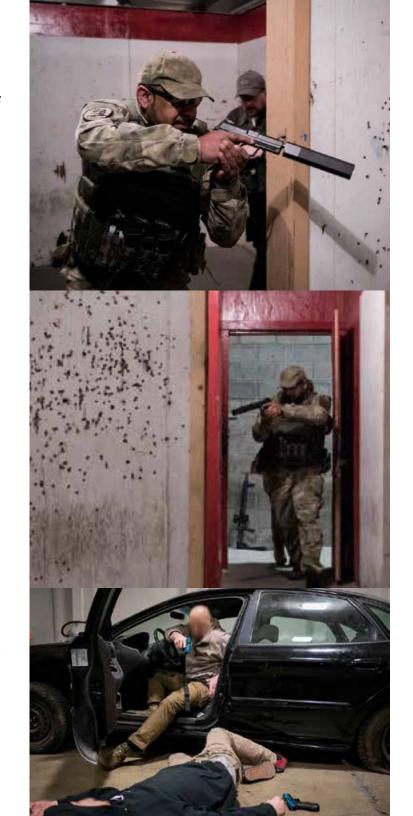

### **Indoor Shoot House**

The CQT shoot house is designed and built by Action Target out of Provo, Utah and is a two-story, live fire, 360 degree, ballistic house. It contains three resettable breach doors as well as rooftop and alternative breach points.

### **Shoot House**

The shoot house is 6,000 sq. ft. constructed of AR 500 ballistic material rated to support 5.56mm calibers and below. It has 9 rooms with 6 exterior entrances and 15 interior entrances to include mechanical and ballistic BTI doors. We offer a variety of target options to support room clearing, breaching, entry techniques, and target selection. Rooms can be fully furnished to replicate various tactical scenarios including classrooms, hotel rooms, and offices.

### **Ballistic Breach Site**

CQT's Ballistic Breach Site features 3 Breaching Technologies Inc. (BTI) shotgun hinge doors and 3 mechanical breaching doors.