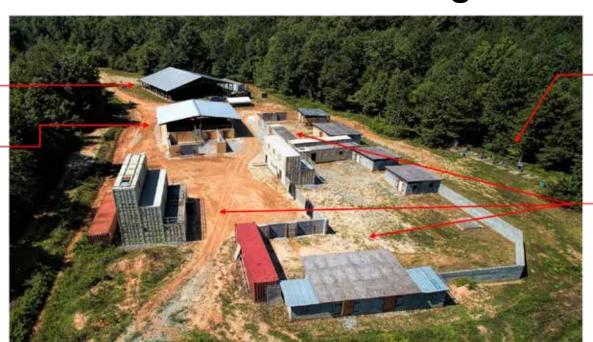

# CQT Georgia Facility 700 Acre Georgia Training Facility

### **Training Areas Include:**

- Classrooms
- Numerous flat ranges
- Shoot house
- Numerous breaching ranges

- Confined space trainer
- Jungle/Clandestine drug lab
- Rappell tower
- Lodging for 60—120 students

# CQT Georgia Ranges

### CQT's capabilities range from 50m to 1,000m distances, to include:

- 50m small arms weapons range
- 80m small arms weapons range
- 125m small arms weapons range
- 200m T&E/multi-weapon system range
- 1,000m multi-purpose range (Rocket/40mm capable)
- 100m 360 degree drive-in range
- Heavy breach site
- Urban breach village
- Ballistic breach site
- QUICKIE saw training site
- Thermal training site

# **CQT Georgia Heavy Breach Site**

9 Wall Heavy Breach Wall Rack

**General Bunker** 

**Roof Racks and Heavy Breach Wall Rack** 

### **Urban Breach Village**

**Shoot House** 

**Breach House** 

Ballistic Breach Site

Breach Village