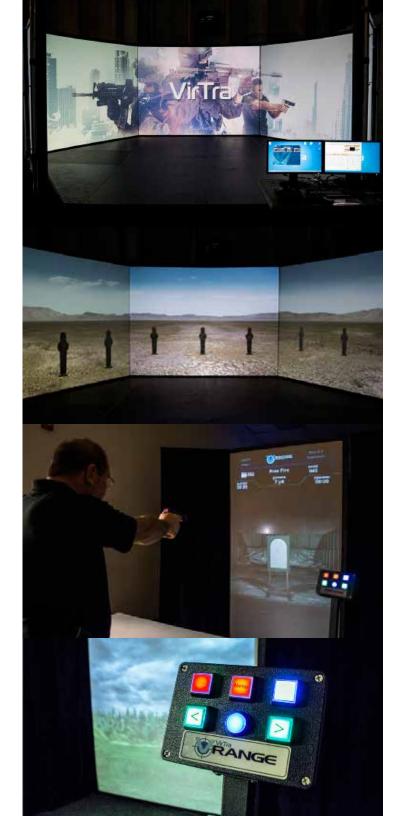

### **Simulator**

CQT offers both the V-Range V-100™ Simulator and VirTra V-300™Simulator systems to improve trainees' real-world survival skills. The extensive library of realistic training scenarios is capable of supporting the entire use of force continuum from verbal skills, less than lethal options (TASER®, beanbag, pepperball, OC) to lethal force. The system fully supports marksmanship and skill building from basic to advanced.

The V-300™ is the higher standard for decision-making simulation and tactical firearms training. Five screens and a 300-degree immersive training environment ensures that time in the simulator translates into real world survival skills. The system reconfigures to support 15 individual firing lanes.

The V-100<sup>™</sup> marks a high standard for tactical training. For one-on-one contact training, the V-100<sup>™</sup> offers quick decision-making simulations. With the ability to choose the training skills you need to work on, that time in the simulator translates into real world survival skills.