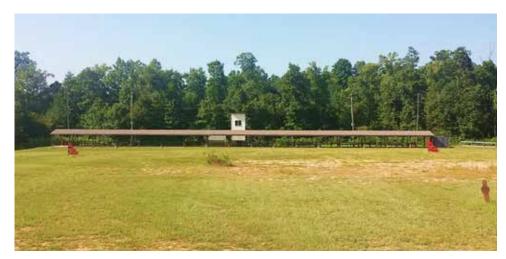

# **CQT Indoor Shooting Range**

CQT Michigan features a 14 lane, 28 yard, full tactical indoor range with the latest generation action target containment trap system. All lanes are rifle rated up to .50BMG.

### **Shooting Booths**

CQT's range is equipped with Mancom "Competition Series" booths. These are designed to provide privacy and safety for shooters on the firing line. The booth frames are constructed of rectangular steel tubing around a steel protection plate with clear ballistic glass panels and swing-out barriers for advanced shooting techniques and training.