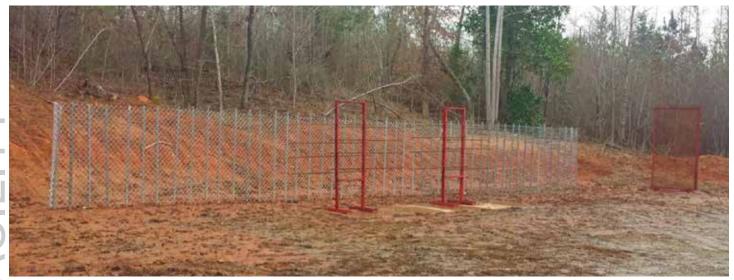

# **QUICKIE Saw Training Site**

- 50 ft. of chain link fence
- 2 stands that hold 8 rebar sections
- 2 expand metal stands