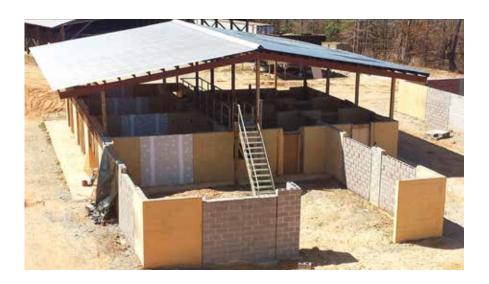

### **Shoot House**

The shoot house is 6,000 sq. ft. constructed of AR 500 ballistic material rated to support 5.56mm calibers and below. It has 9 rooms with 6 exterior entrances and 15 interior entrances to include mechanical and ballistic BTI doors. We offer a variety of target options to support room clearing, breaching, entry techniques, and target selection. Rooms can be fully furnished to replicate various tactical scenarios including classrooms, hotel rooms, and offices.