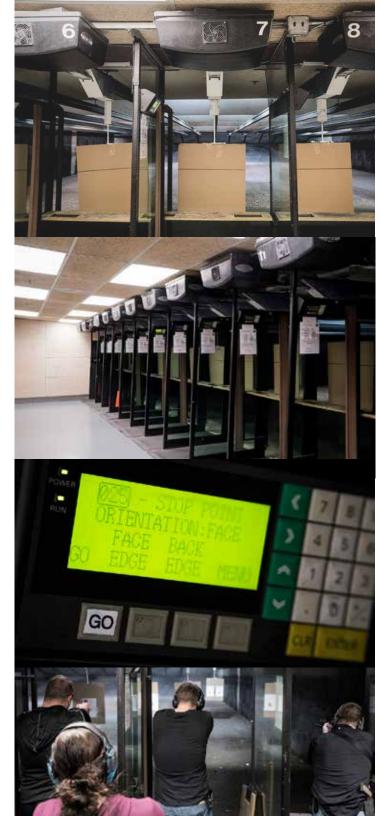

# **CQT Indoor Shooting Range**

CQT Michigan features a 14 lane, 28 yard, full tactical indoor range with the latest generation action target containment trap system. All lanes are rifle rated up to .50BMG.

### **Shooting Booths**

CQT's range is equipped with Mancom "Competition Series" booths. These are designed to provide privacy and safety for shooters on the firing line. The booth frames are constructed of rectangular steel tubing around a steel protection plate with clear ballistic glass panels and swing-out barriers for advanced shooting techniques and training.

### **Targeting System**

CQT's live fire tactical range uses Mancom Touch Plus™ Target Systems. This allows the shooter, using touch screen technology, to control the target retrieval / running-man / and static turning target. Shooters can choose from a number of programed scenarios or CQT's Range Officer can assist each shooter in target positions from a remote control panel.