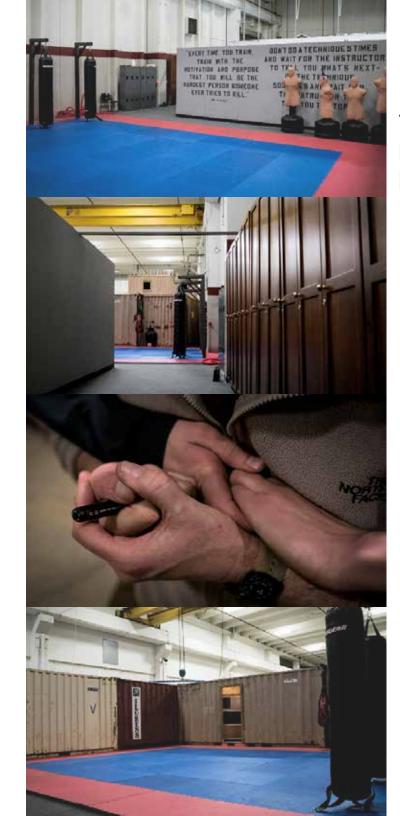

# **CQT Combatives**

The combatives area boasts a full-featured training floor including; heavy bags, Thai pads, focus mitts, training dummies, kick shields, headgear, private changing area, lockers and more.

### **Shoot House**

The shoot house is 6,000 sq. ft. constructed of AR 500 ballistic material rated to support 5.56mm calibers and below. It has 9 rooms with 6 exterior entrances and 15 interior entrances to include mechanical and ballistic BTI doors. We offer a variety of target options to support room clearing, breaching, entry techniques, and target selection. Rooms can be fully furnished to replicate various tactical scenarios including classrooms, hotel rooms, and offices.