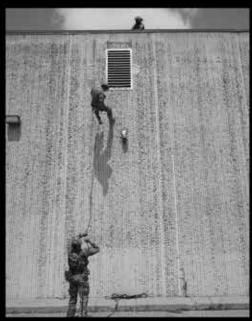

### The Michigan Training Facility:

- 40,000 sq. ft. Indoor Training Facility
- 2 Story live fire ballistic shoot house
- Simulation force on force area
- 14 Lane tactical firearms range
- VirTra 300 simulator
- 2 V-Range single screen simulators
- Defensive tactics room
- Fast rope station