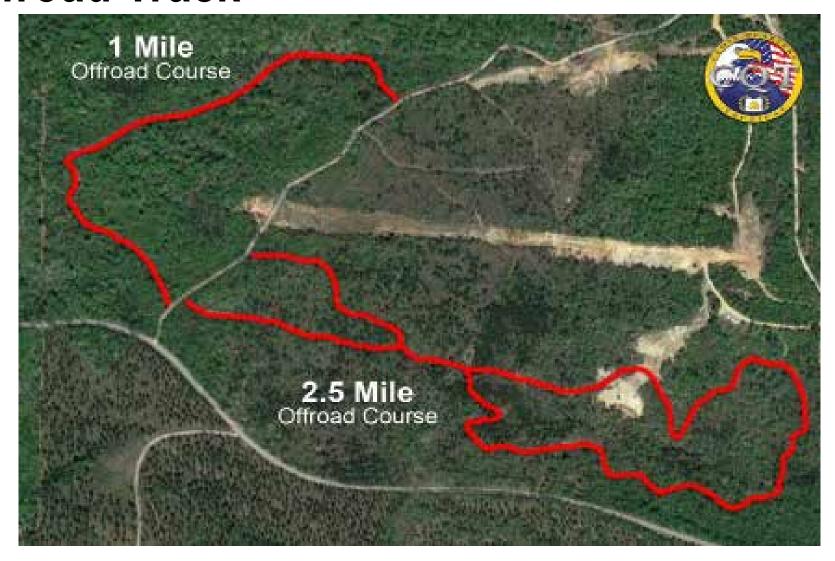

### **CQT's facilities include:**

- Multiple Classrooms
- 2,000 sq. ft. Fitness Center with MAT room (coming soon)
- 6,000 sq. ft. Shoot House
- SUB-T Site
- Confined Space Trainer
- Prison Pod
- Jungle/Clandestine Drug Lab
- Off-road Driving Course
- 2.5 mile Multi-Surface Driving Course (coming soon)

# **Offroad Track**

- Off Road Track
- Snatch Pit
- Multiple Terrain

- Engineered Obstacles
- Snatch/Heist Recovery Pit