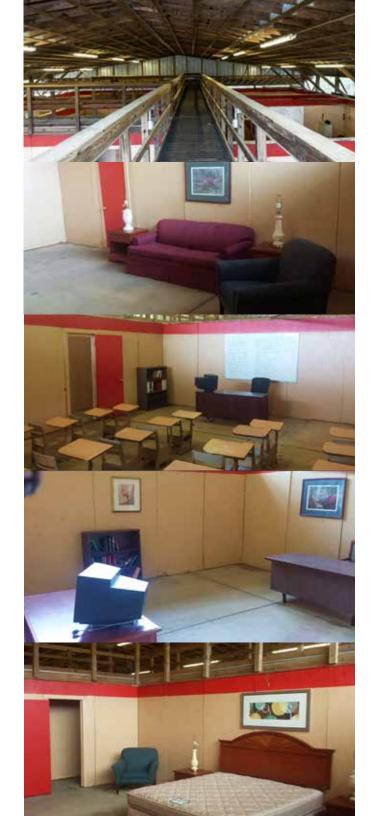

# **Private Small Team Housing & Classroom**

- Classroom
- Housing

### **Shoot House**

The shoot house is 6,000 sq. ft. constructed of AR 500 ballistic material rated to support 5.56mm calibers and below. It has 9 rooms with 6 exterior entrances and 15 interior entrances to include mechanical and ballistic BTI doors. We offer a variety of target options to support room clearing, breaching, entry techniques, and target selection. Rooms can be fully furnished to replicate various tactical scenarios including classrooms, hotel rooms, and offices.