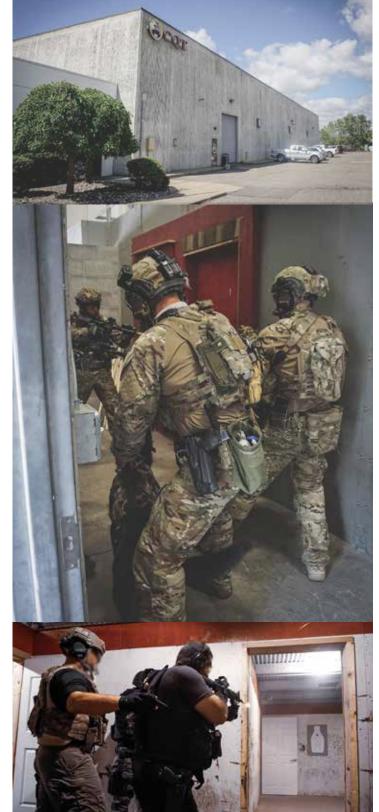

# **CQT Michigan Facility**

CQT was designed and built to become the premier training facility for law enforcement agencies and the military. Our MCOLES approved training program is designed to prepare the officer or agent to handle the majority of situations they may encounter while on duty. Our facilities can accommodate department or agencies of any size and on duty shifts. We are available 24/7.

### **Indoor Shoot House**

The CQT shoot house is designed and built by Action Target out of Provo, Utah and is a two-story, live fire, 360 degree, ballistic house. It contains three resettable breach doors as well as rooftop and alternative breach points.

### **Shoot House**

The shoot house is 6,000 sq. ft. constructed of AR 500 ballistic material rated to support 5.56mm calibers and below. It has 9 rooms with 6 exterior entrances and 15 interior entrances to include mechanical and ballistic BTI doors. We offer a variety of target options to support room clearing, breaching, entry techniques, and target selection. Rooms can be fully furnished to replicate various tactical scenarios including classrooms, hotel rooms, and offices.