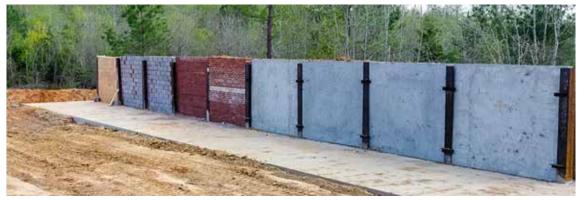

# **CQT Georgia Heavy Breach Site**

9 Wall Heavy Breach Wall Rack

**General Bunker** 

**Roof Racks and Heavy Breach Wall Rack** 

### Village Layout

- 5 Breach houses
- 21 Heavy wood doors
- 12 Middle eastern doors
- Breach-able walls
- 4 Wall hangers

### **Breach House**

CQT provides structural apparatuses for mechanical, ballistic, thermal and explosive breaching, including breaching of brick, block, concrete and steel. Capabilities also include follow-up or secondary attack techniques; emergency assault breaching on steel doors and hard target obstructions, as well as precise mathematical calculation training for a variety of explosive effects. 40 person max per range.

- 4 mechanical breaching walls
- 26 breach-able door frames
- 5 explosive breaching wall hangers