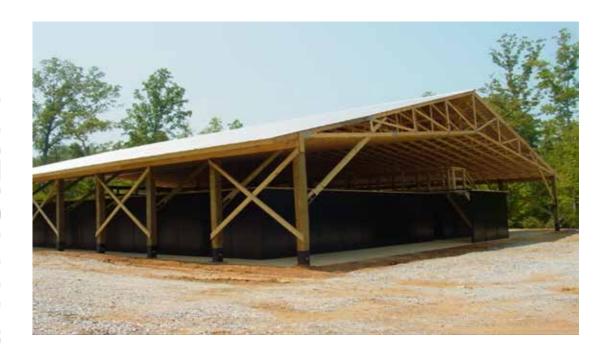

### **CQT's facilities include:**

- Multiple Classrooms
- 2,000 sq. ft. Fitness Center with MAT room (coming soon)
- 6,000 sq. ft. Shoot House
- SUB-T Site
- Confined Space Trainer
- Prison Pod
- Jungle/Clandestine Drug Lab
- Off-road Driving Course
- 2.5 mile Multi-Surface Driving Course (coming soon)

### **Shoot House**

The shoot house is 6,000 sq. ft. constructed of AR 500 ballistic material rated to support 5.56mm calibers and below. It has 9 rooms with 6 exterior entrances and 15 interior entrances to include mechanical and ballistic BTI doors. We offer a variety of target options to support room clearing, breaching, entry techniques, and target selection. Rooms can be fully furnished to replicate various tactical scenarios including classrooms, hotel rooms, and offices.