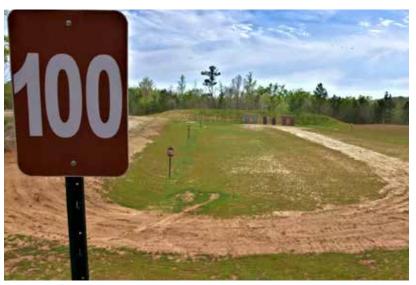

### CQT's capabilities range from 50m to 1,000m distances, to include:

- 50m small arms weapons range
- 80m small arms weapons range
- 125m small arms weapons range
- 200m T&E/multi-weapon system range
- 1,000m multi-purpose range (Rocket/40mm capable)
- 100m 360 degree drive-in range
- Heavy breach site
- Urban breach village
- Ballistic breach site
- QUICKIE saw training site
- Thermal training site

125m Small Arms Weapons Range

50m Small Arms Weapons Range

200m T&E/Multi-Weapons System Range

100m 360 Degree Drive-in Range

1000m Multi-purpose Range (Rocket/40mm Capable)