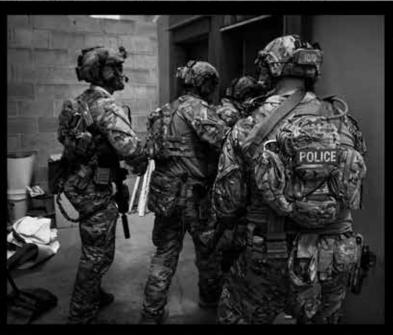

# Force On Force

The Force on Force Training Area Street Scape is capable of bringing in cars or buses, and has multiple one and two story buildings. The entire arena is reconfigurable, enabling us to provide new environments and training opportunities on a regular basis.

# **CQT Combatives**

The combatives area boasts a full-featured training floor including; heavy bags, Thai pads, focus mitts, training dummies, kick shields, headgear, private changing area, lockers and more.